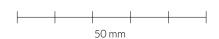

## Check which size is right for your ring by following the instructions:

- 1. Print this A4-sized PDF making sure that "page resize" is set to "none". Remember to print the sheet at 100%.
- 2. To check that you have printed correctly, measure the bar below with a ruler: the length should be 50 mm.
- 3. Cut out the sizer along the edges, taking care to follow the outer lines. Make a small cut along the dotted line.
- 4. Insert the narrow end of the gauge into the opening, holding the side with the numbers on the outside.
- 5. Wear the sizer as if it were a ring and pull the tab until it is the correct size for you.
- 6. The number indicated at the opening is your finger size.
- 7. Now you are ready to choose the right size ring for you!