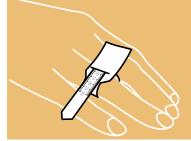

## Check which size is right for your ring by following the instructions:

- 1. Print this A4-sized PDF making sure that "page resize" is set to "none". Remember to print the sheet at 100%.
- 2. To check that you have printed correctly, measure the bar below with a ruler: the length should be 50 mm.
- 3. Cut out the sizer along the edges, taking care to follow the outer lines. Make a small cut along the dotted line.
- 4. Insert the narrow end of the gauge into the opening, holding the side with the numbers on the outside.
- 5. Wear the sizer as if it were a ring and pull the tab until it is the correct size for you.
- 6. The number indicated at the opening is your finger size.
- 7. Now you are ready to choose the right size ring for you!