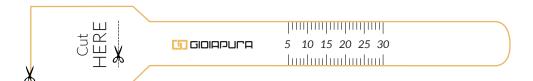

## Check which size is right for your ring by following the instructions:

- 1. Print this A4-sized PDF making sure that "page resize" is set to "none". Remember to print the sheet at 100%.
- 2. To check that you have printed correctly, measure the bar below with a ruler: the length should be 50 mm.
- 3. Cut out the sizer along the edges, taking care to follow the outer lines. Make a small cut along the dotted line.
- 4. Insert the narrow end of the gauge into the opening, holding the side with the numbers on the outside.
- 5. Wear the sizer as if it were a ring and pull the tab until it is the correct size for you.
- 6. The number indicated at the opening is your finger size.
- 7. Now you are ready to choose the right size ring for you!

Cut along the edge!